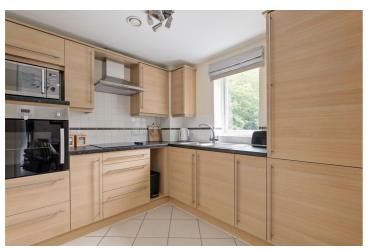

## from Spencer.

- Third floor apartment with lift access
- Two ample double bedrooms
- Open plan lounge/dining room with dual aspect
- · Fully equipped fitted kitchen
- Modern Bathroom with walk-in shower and bath
- · Care packages available if required
- · Communal gardens
- . Council Tax Band-D
- · EPC Rating-B
- What3Words///bought.before.empi