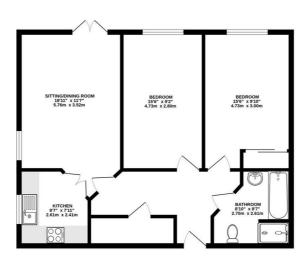

## Floorplan

FIRST FLOOR 735 sq.ft. (68.3 sq.m.) approx.

TOTAL FLOOR AREA. "TS sq.ft. (68.3 sq.m.) approx. Whilst every attempt has been rate to answer the socrary of the foodpain consisted drew, measurement of doors, sections, sections, section, section and any other terms are approximate and on responsibility is taken for any error ornisiston or in-statement. This pain in the filtratively propose only and should be used as such by any prospective purchaser. This services, systems and applicances shown have not been tested and no guarante as to their operability or efforcing can be given.