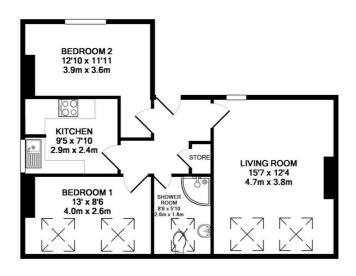

## Floorplan

#### TOTAL APPROX. FLOOR AREA 614 SQ.FT. (57.0 SQ.M.)

Whilst every attempt has been made to ensure the accuracy of the floor plan contained here, measurements of doors, windows, rooms and any other items are approximate and no responsibility is taken for any error, omission, or mis-statement. This plan is for illustrative purposes only and should be used as such by any prospective purchaser. The services, systems and appliances shown have not been tested and no guarantee as to their operability or efficiency can be given Made with Metropic XIO.