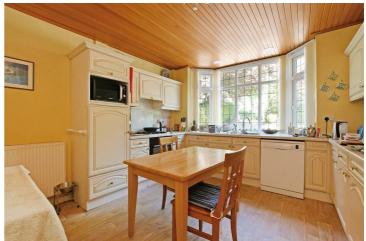

## from Spencer.

- A wonderful detached four bedroomed family home with huge garden
- Lovely south facing living room with conservatory
- Separate dining room with French doors to the garden and study to the front of the property
- Breakfasting kitchen with access to the attached garage and pantry. Ground floor cloakroom.
- Four good double bedrooms, the principle bedroom with en-suite wet room.
  Bathroom and separate WC
- Large attic room with potential for further accommodation, subject to consents
- Incredible extensive lawned and enclosed south facing gardens and off-street parking for multiple cars
- · Sheffield City Council Tax Band G
- EPC Rating C potential B