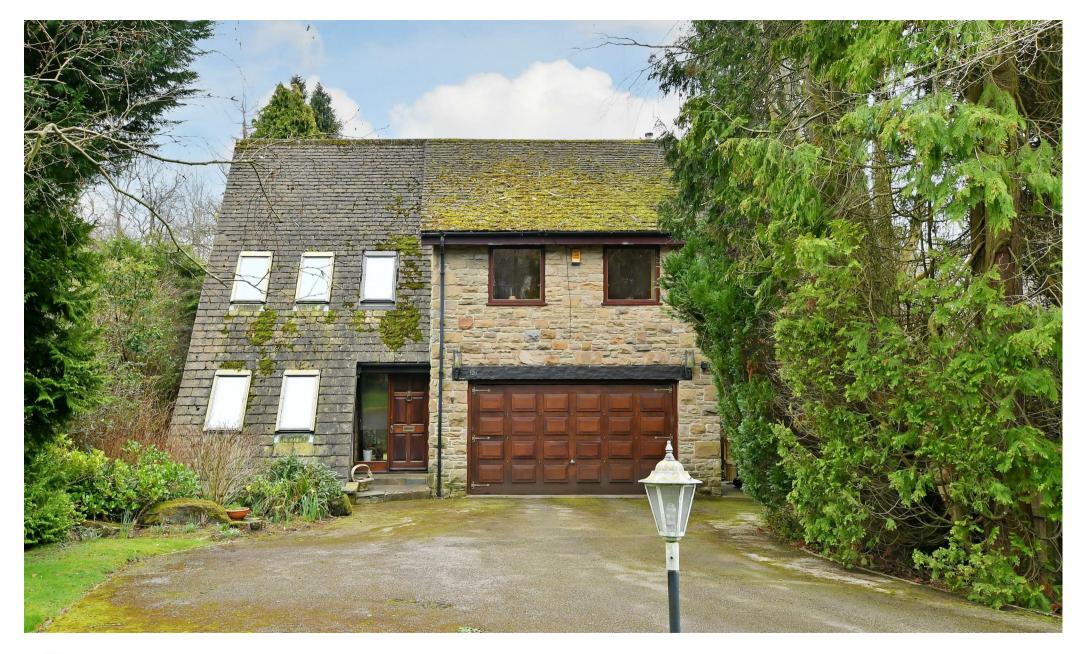

## Buy -

A fabulous four bedroom detached house sitting within this enormous plot on this popular road in Whirlow

- An incredible opportunity to purchase this fabulous house in this huge plot
- With four double bedrooms and a large primary bedroom suite
- A wonderful large reception living room with doors to the garden and excellent privacy
- Separate dining room also with views over the gardens
- Breakfasting kitchen with built in units and access to the large integral garage
- Off street parking for several cars with extensive gardens leading down to Ecclesall Woods
- Interested parties need to request copies of the deeds to understand the covenants if major external changes are desired
- What3Words ///tops.work.silks
- EPC Rating D potential B Tenure TBC
- Superb potential. Exceptional privacy. Desirable address.

Offers Around £875,000