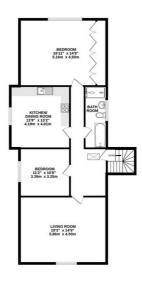

## **Floorplan**

FIRST FLOOR 63 sq.ft. (5.8 sq.m.) approx.

SECOND FLOOR

TOTAL FLOOR AREA: 1162 sg.ft. (108.0 sg.m.) approx.

White every altering has been made to ensure the accusacy of the Groupian contained here, measurements of stock, which, coming with year the stock of the control of the stock of the stoc