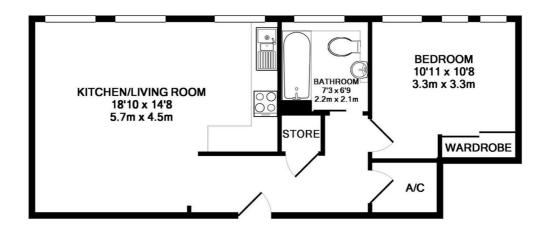

## **Floorplan**

## TOTAL APPROX. FLOOR AREA 527 SQ.FT. (49.0 SQ.M.)

Whilst every attempt has been made to ensure the accuracy of the floor plan contained here, measurements of doors, windows, rooms and any other items are approximate and no responsibility is taken for any error, omission, or mis-statement. This plan is for illustrative purposes only and should be used as such by any prospective purchaser. The services, systems and appliances shown have not been tested and no guarantee as to their operability or efficiency can be given