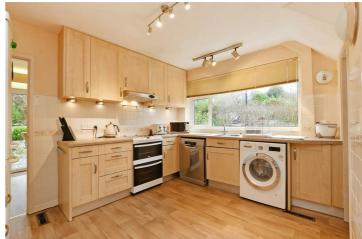

## from Spencer.

- Four double bedroom detached family home
- Open plan L-shaped lounge dining room
- Good size kitchen with pantry store
- Down stairs shower room and a family bathroom
- Full of further potential
- Double garage and off street parking
- Excellent location for families and school catchments
- . Council Tax Band-F
- EPC Rating -D
- What3words///coast.coins.grabs