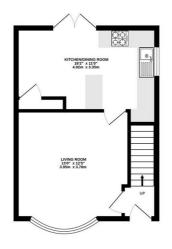

## Floorplan

GROUND FLOOR CEILING HEIGHT 2.6 M 362 sq.ft. (33.6 sq.m.) approx.

1ST FLOOR CEILING HEIGHT 2.48 M 362 sq.ft. (33.6 sq.m.) approx.

TOTAL FLOOR AREA: 723 sq.ft. (67.2 sq.m.) approx.

empt has been made be ensure the accuracy of the floorgate contained here, measurement way, comes and any other terms are approximate and so responsibility is taken for any error phases. The services, systems and applicances shown have not been tested and no guarant, as to their operations of the companion of t