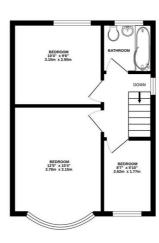

## Floorplan

GROUND FLOOR CEILING HEIGHT 2.6 M 362 sq.ft. (33.6 sq.m.) approx.

1ST FLOOR CEILING HEIGHT 2.48 M 362 sq.ft. (33.6 sq.m.) approx.

TOTAL FLOOR AREA: 723 sq.ft. (67.2 sq.m.) approx.

empt has been made be ensure the accuracy of the floorgate contained here, measurement way, comes and any other terms are approximate and so responsibility is taken for any error phases. The services, systems and applicances shown have not been tested and no guarant, as to their operations of the companion of t