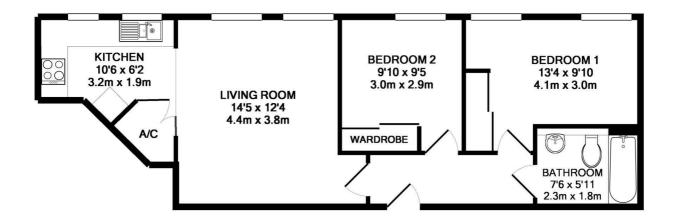

## Floorplan •

## TOTAL APPROX. FLOOR AREA 603 SQ.FT. (56.0 SQ.M.)

Whilst every attempt has been made to ensure the accuracy of the floor plan contained here, measurements of doors, windows, rooms and any other items are approximate and no responsibility is taken for any error, omission, or mis-statement. This plan is for illustrative purposes only and should be used as such by any prospective purchaser. The services, systems and appliances shown have not been tested and no guarantee as to their operability or efficiency can be given