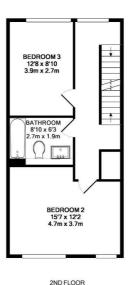

## Floorplan

3RD FLOOR

## TOTAL APPROX. FLOOR AREA 1552 SQ.FT. (144.2 SQ.M.)

Whilst every attempt has been made to ensure the accuracy of the foor plan contained here, measurements of dons, windows, rooms and any other leans are approximate and no responsibility is taken for any error, omission, or mis-statement. This plan is for illustrative purposes only and should be used as such by any prospective purchaser. The services, systems and appliances shown have to been tested and no guarantee as to their operability or efficiency can be given. Made with Methods (2011)