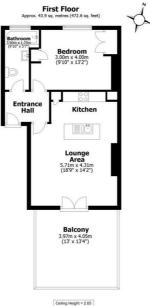

## Floorplan

Total area: approx. 43.9 sq. metres (472.6 sq. feet)

All measurements are approximate Yorkshire EPC & Floor Plans Ltd Plan produced using PlanUp.

Apt 2 147 oakbrook road, Sheffield

+44 (0)114 268 3682 info@spencersestateagents.co.uk