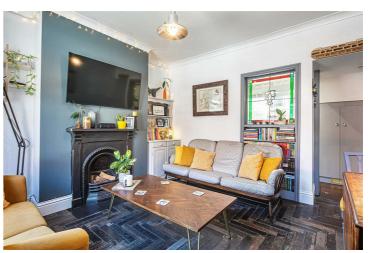

## from Spencer.

- Traditional two double bedroom terraced home
- Beautiful contemporary decor blended with period features
- Clever and thoughtful design features throughout maximising space
- · Well proportioned modern kitchen
- Stunning bathroom with claw footed bath and separate shower cubicle
- · Converted cellar workshop/office space
- Enclosed rear garden with built in seating and shed
- . Council Tax Band -A
- · EPC Rating-D
- · What3words///caves.cans.edgy