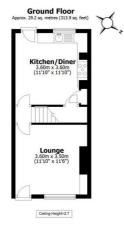

## Floorplan

First Floor

Main area: Approx. 81.6 sq. metres (878.2 sq. feet)
Plus outbuildings, approx. 3.1 sq. metres (33.1 sq. feet)

All measurements are approximate Yorkshire EPC & Floor PLans Ltd Plan produced using PlanUp.