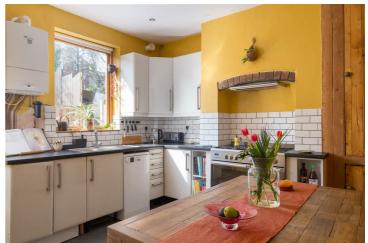

## -from Spencer.

- Traditional stone fronted three bedroom mid-terrace home
- Kitchen diner
- Lounge with feature fireplace and original features
- Good sized modern bathroom
- Enclosed rear garden, tiered with multiple seating areas
- · Two outhouses for storage
- · Close to amenities
- Council Tax Band-A
- EPC Rating-D
- What3words///yards.sleeps.ritual