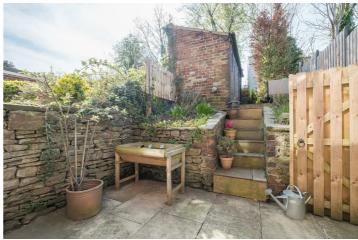

## Buy-

This traditional stone-fronted three bedroom, mid terrace home, with good sized enclosed rear garden in a fabulous location.

## -from Spencer.

- Traditional stone fronted three bedroom mid-terrace home
- Kitchen diner
- Lounge with feature fireplace and original features
- Good sized modern bathroom
- Enclosed rear garden, tiered with multiple seating areas
- · Two outhouses for storage
- · Close to amenities
- Council Tax Band-A
- EPC Rating-D
- What3words///yards.sleeps.ritual