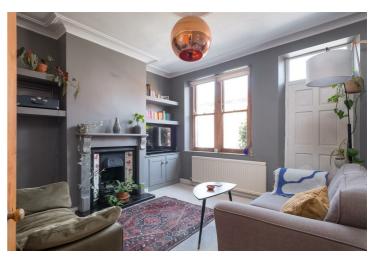

## -from Spencer.

- Traditional stone fronted three bedroom mid-terrace home
- Kitchen diner
- Lounge with feature fireplace and original features
- Good sized modern bathroom
- Enclosed rear garden, tiered with multiple seating areas
- · Two outhouses for storage
- · Close to amenities
- Council Tax Band-A
- EPC Rating-D
- What3words///yards.sleeps.ritual