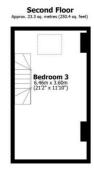

## Floorplan

First Floor

Main area: Approx. 81.6 sq. metres (878.2 sq. feet)
Plus outbuildings, approx. 3.1 sq. metres (33.1 sq. feet)

All measurements are approximate Yorkshire EPC & Floor PLans Ltd Plan produced using PlanUp.