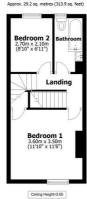

## Floorplan

First Floor

Main area: Approx. 81.6 sq. metres (878.2 sq. feet)
Plus outbuildings, approx. 3.1 sq. metres (33.1 sq. feet)

All measurements are approximate Yorkshire EPC & Floor PLans Ltd Plan produced using PlanUp.