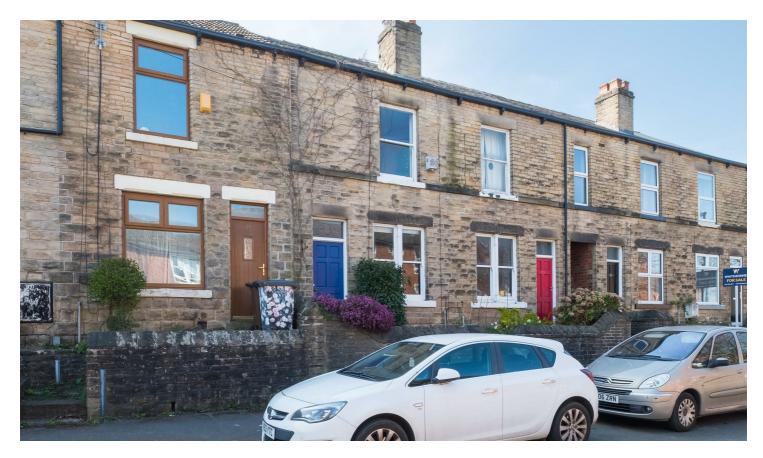

## Buy-

This traditional stone-fronted three bedroom, mid terrace home, with good sized enclosed rear garden in a fabulous location.

## -from Spencer.

- Traditional stone fronted three bedroom mid-terrace home
- Kitchen diner
- Lounge with feature fireplace and original features
- Good sized modern bathroom
- Enclosed rear garden, tiered with multiple seating areas
- · Two outhouses for storage
- · Close to amenities
- Council Tax Band-A
- EPC Rating-D
- What3words///yards.sleeps.ritual