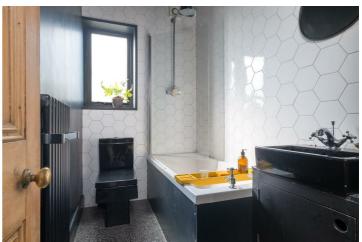

## -from Spencer.

- Traditional stone fronted three bedroom mid-terrace home
- Kitchen diner
- Lounge with feature fireplace and original features
- Good sized modern bathroom
- Enclosed rear garden, tiered with multiple seating areas
- · Two outhouses for storage
- · Close to amenities
- Council Tax Band-A
- EPC Rating-D
- What3words///yards.sleeps.ritual