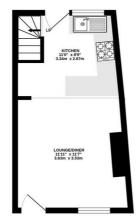

## Floorplan

GROUND FLOOR 219 sq.ft. (20.3 sq.m.) approx. 1ST FLOOR 218 sq.ft. (20.3 sq.m.) approx.

TOTAL FLOOR AREA: 437 vg.b. (vd.b sg.m.) approx. While every strengt has been radio to ensure the sociacy of the topologic oscilared ense, neasurements of does, windows, some and any other terms are approximate and no responsibility is taken for any encouomession or me assessment. This gain is the distance propose and and budb to use do so they any prospective particular. The service ly vdiore and any of the distance have not been there inset and no gain the and the distance and the distance propose and the service have not been the listed and no gainsteam and the distance and the distance propose and the service and the s