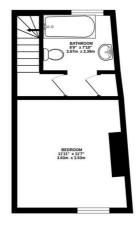

## Floorplan

GROUND FLOOR 219 sq.ft. (20.3 sq.m.) approx. 1ST FLOOR 218 sq.ft. (20.3 sq.m.) approx.

TOTAL FLOOR AREA: 437 vg.b. (vd.b sg.m.) approx. While every strengt has been radio to ensure the sociacy of the topologic oscilared ense, neasurements of does, windows, some and any other terms are approximate and no responsibility is taken for any encouomession or me assessment. This gain is the distance propose and and budb to use do so they any prospective particular. The service ly vdiore and any of the distance have not been there inset and no gain the and the distance and the distance propose and the service have not been the listed and no gainsteam and the distance and the distance propose and the service and the s