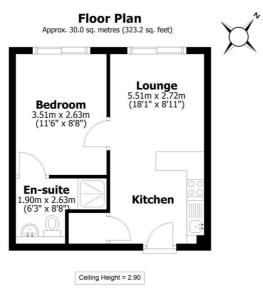

## Floorplan

Total area: approx. 30.0 sq. metres (323.2 sq. feet)

All measurements are approximate Yorkshire EPC & Floor Plans Ltd Plan produced using PlanUp.