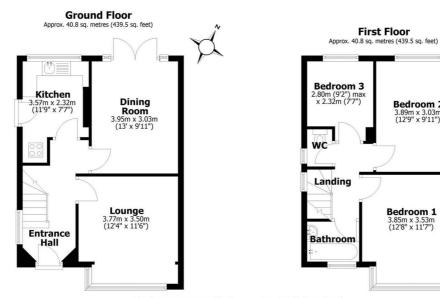

## **Floorplan**

Total area: approx. 81.7 sq. metres (879.1 sq. feet)

All measurements are approximate Yorkshire EPC & Floor Plans Ltd Plan produced using PlanUp.

Bedroom 2

3.89m x 3.03m (12'9" x 9'11")

Bedroom 1

3.85m x 3.53m (12'8" x 11'7")

Viewing: Via the Agents

Spencers Agents Ltd, 469 Ecclesall Road, Sheffield S11 8pp | Registered in England No. 7565948