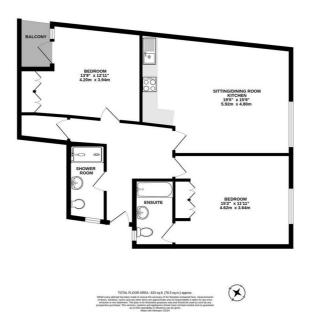

Offers Around £275,000

Floorplan -

FIRST FLOOR CEILING HEIGHT 2.34 M 823 sq.ft. (76.5 sq.m.) approx.

Spencer.

+44 (0)114 268 3682 info@spencersestateagents.co.uk

469 Ecclesall Road, Sheffield, S11 8PP SpencersEstateAgents.co.uk