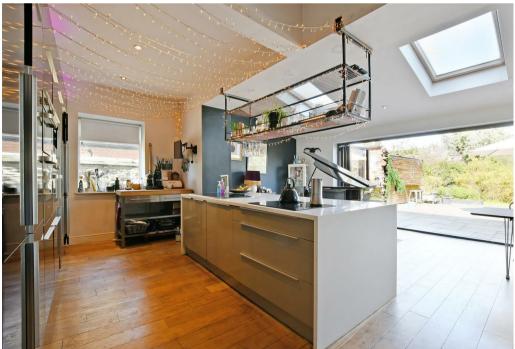

## **Buy**

A stunning, substantial four double bedroom, period detached home with open plan living, generous patio entertaining space, enclosed garden and separate self-contained guest suite.

— from SOONCON

- **V**
- Stunning detached period home
- Four double bedrooms
- Open plan kitchen/diner/snug and beautiful Lounge
- Family bathroom, ensuite and downstairs WC
- Large garden with fabulous entertaining patio
- Separate guest suite
- · Off street parking
- Council Tax Band-E
- EPC Rating-D
- What3words///found.origin.adde