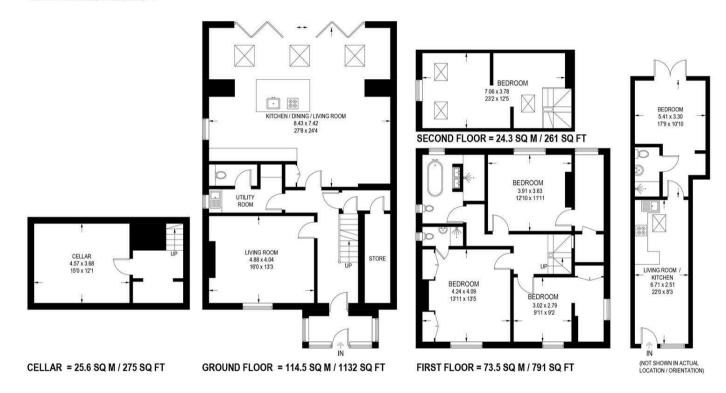

## Floorplan \_\_\_\_

## 53 NORFOLK ROAD

APPROXIMATE GROSS INTERNAL AREA = 212.3 SQ M / 2184 SQ FT CELLAR = 25.6 SQ M / 275 SQ FT OUTBUILDING = 34.1 SQ M / 367 SQ FT TOTAL = 272.0 SQ M / 2826 SQ FT

Illustration for identification purposes only, measurements are approximate, not to scale.