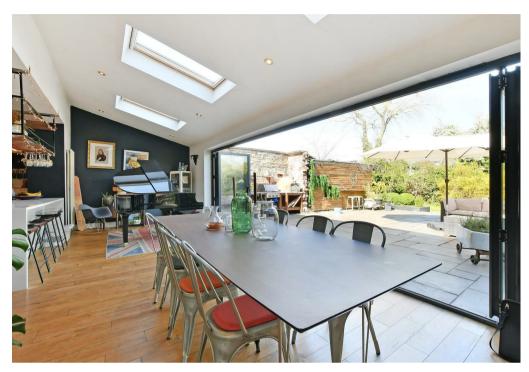

## **Buy**

A stunning, substantial four double bedroom, period detached home with open plan living, generous patio entertaining space, enclosed garden and separate self-contained guest suite.

— from SOONCON

- **V**
- Stunning detached period home
- Four double bedrooms
- Open plan kitchen/diner/snug and beautiful Lounge
- Family bathroom, ensuite and downstairs WC
- Large garden with fabulous entertaining patio
- Separate guest suite
- · Off street parking
- Council Tax Band-E
- EPC Rating-D
- What3words///found.origin.adde