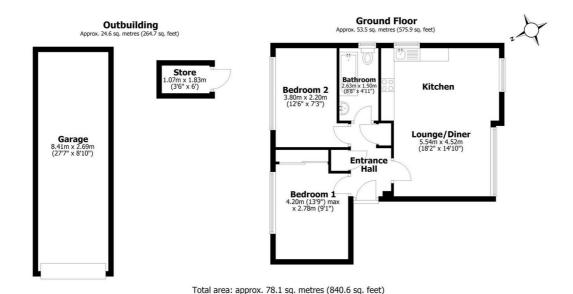

## Floorplan

All measurements are approximate Yorkshire EPC & Floor Plans Ltd Plan produced using PlanUp. 2 Nether Court, Oakdale Road

+44 (0)114 268 3682 info@spencersestateagents.co.uk

469 Ecclesall Road, Sheffield, S118PP