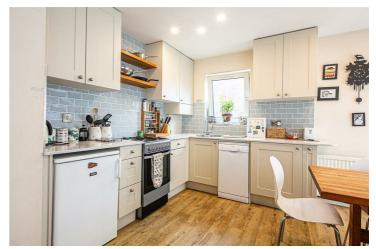

## — from Spencen.

- · Available with no chain
- First floor apartment
- · Two double bedrooms
- Open plan kitchen/ diner and lounge
- Two useful store cupboards internally
- Garage and secure brick built store externally
- Excellent location
- Council Tax Band-B
- EPC Rating -C
- What3words///dine.across.system