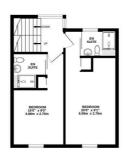

## Floorplan

GROUND FLOOR 526 sq.ft. (48.9 sq.m.) approx.

> BEDROOM 17'0" x 9'0" 5.18m x 2.75n

COURTYARD 138" x 9'1" 4 17m x 2 76m

> BEDROOM 16'0" × 9'5"

TOWNERS AND STREET AND

1ST FLOOR 382 sq.ft. (35.5 sq.m.) approx.

2ND FLOOR 382 sq.ft. (35.5 sq.m.) approx. 3RD FLOOR 238 sq.ft. (22.1 sq.m.) approx.

TOTAL FLOOR AREA: 1529 sq.ft. (142.0 sq.m.) approx.

Whist every attempt has been made to ensure the accuracy of the floorplan contained here, measurements of doors, windows, romos and any other terms are approximate and on responsibility is taken for any error, omission or mis-statement. This plan is for illustrative purposes only and should be used as such by any prospective purchaser. The services, systems and appliances shown have note be tested and no guarantee as to their operability or efficiency can be given.