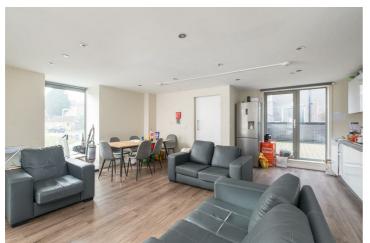

## -from Spencer.

- · End townhouse let to five on an AST
- Five double bedrooms all with en-suite facilities
- Large living dining kitchen on the first floor with built in units and appliances
- Internal courtyard and two further roof terraces
- Built in 2016 in a modern brick construction
- · Excellent proportions throughout
- AST current rent is £520 per person per month
- · Sheffield City Council Tax Band D
- . EPC Rating B
- What3Words ///bleat.like.pipe