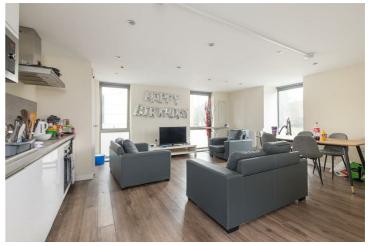

## -from Spencer.

- · End townhouse let to five on an AST
- Five double bedrooms all with en-suite facilities
- Large living dining kitchen on the first floor with built in units and appliances
- Internal courtyard and two further roof terraces
- Built in 2016 in a modern brick construction
- · Excellent proportions throughout
- AST current rent is £520 per person per month
- · Sheffield City Council Tax Band D
- . EPC Rating B
- What3Words ///bleat.like.pipe