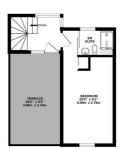

## Floorplan

GROUND FLOOR 526 sq.ft. (48.9 sq.m.) approx.

> BEDROOM 17'0" x 9'0" 5.18m x 2.75n

COURTYARD 138" x 9'1" 4 17m x 2 76m

> BEDROOM 16'0" × 9'5"

TOWNERS AND STREET AND

1ST FLOOR 382 sq.ft. (35.5 sq.m.) approx.

2ND FLOOR 382 sq.ft. (35.5 sq.m.) approx. 3RD FLOOR 238 sq.ft. (22.1 sq.m.) approx.

TOTAL FLOOR AREA: 1529 sq.ft. (142.0 sq.m.) approx.

Whist every attempt has been made to ensure the accuracy of the floorplan contained here, measurements of doors, windows, romos and any other terms are approximate and on responsibility is taken for any error, omission or mis-statement. This plan is for illustrative purposes only and should be used as such by any prospective purchaser. The services, systems and appliances shown have note be tested and no guarantee as to their operability or efficiency can be given.