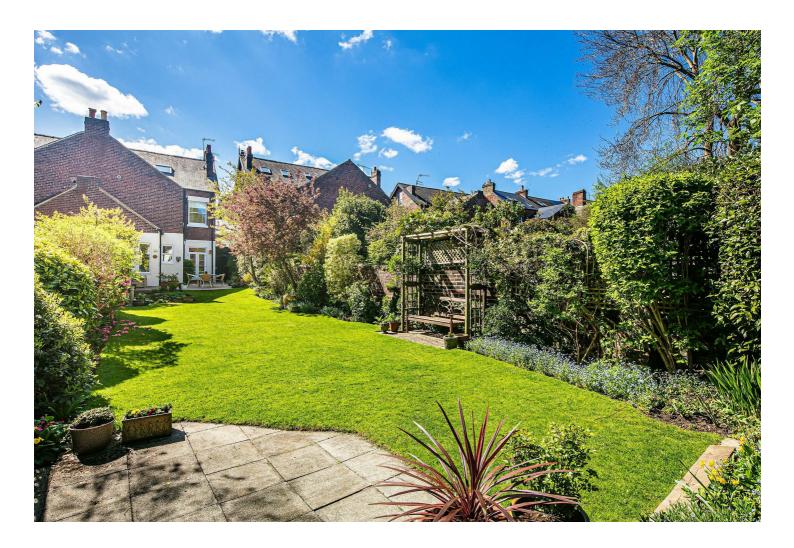

## Buy

this stunning five bedroom semi-detached period residence with the benefit of two reception rooms, open plan kitchen/diner, off street parking, large garden to the rear and ample storage cellar having multiple rooms.

## from Spencer.

- · Stunning semi-detached period home
- · Five good sized bedrooms
- Family bathroom and a further shower room
- Open plan kitchen/diner with separate utility and downstairs WC
- · Two well-proportioned reception rooms
- · Large, mature and well-maintained garden
- · Off-street parking for two cars
- · Council Tax Band-E
- EPC-D
- What3Words/// foal.bridge.encounter