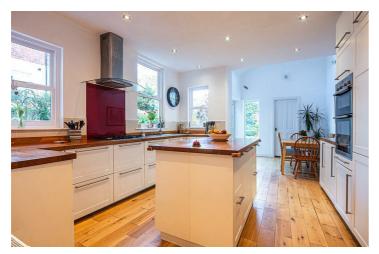

## Buy

this stunning five bedroom semi-detached period residence with the benefit of two reception rooms, open plan kitchen/diner, off street parking, large garden to the rear and ample storage cellar having multiple rooms.

## from Spencer.

- · Stunning semi-detached period home
- · Five good sized bedrooms
- Family bathroom and a further shower room
- Open plan kitchen/diner with separate utility and downstairs WC
- · Two well-proportioned reception rooms
- · Large, mature and well-maintained garden
- · Off-street parking for two cars
- · Council Tax Band-E
- EPC-D
- What3Words/// foal.bridge.encounter