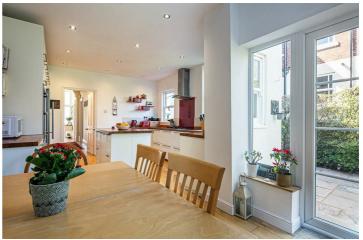

## Buy

this stunning five bedroom semi-detached period residence with the benefit of two reception rooms, open plan kitchen/diner, off street parking, large garden to the rear and ample storage cellar having multiple rooms.

## from Spencer.

- · Stunning semi-detached period home
- · Five good sized bedrooms
- Family bathroom and a further shower room
- Open plan kitchen/diner with separate utility and downstairs WC
- · Two well-proportioned reception rooms
- · Large, mature and well-maintained garden
- · Off-street parking for two cars
- · Council Tax Band-E
- EPC-D
- What3Words/// foal.bridge.encounter