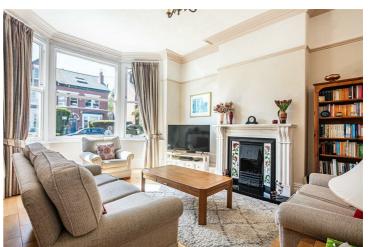

## from Spencer.

- · Stunning semi-detached period home
- · Five good sized bedrooms
- Family bathroom and a further shower room
- Open plan kitchen/diner with separate utility and downstairs WC
- · Two well-proportioned reception rooms
- · Large, mature and well-maintained garden
- · Off-street parking for two cars
- · Council Tax Band-E
- EPC-D
- What3Words/// foal.bridge.encounter