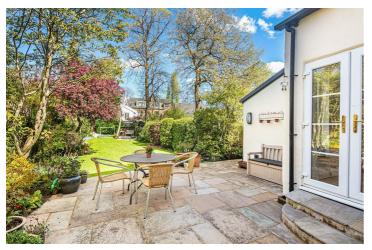

## Buy

this stunning five bedroom semi-detached period residence with the benefit of two reception rooms, open plan kitchen/diner, off street parking, large garden to the rear and ample storage cellar having multiple rooms.

## from Spencer.

- · Stunning semi-detached period home
- · Five good sized bedrooms
- Family bathroom and a further shower room
- Open plan kitchen/diner with separate utility and downstairs WC
- · Two well-proportioned reception rooms
- · Large, mature and well-maintained garden
- · Off-street parking for two cars
- · Council Tax Band-E
- EPC-D
- What3Words/// foal.bridge.encounter