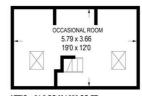

## Floorplan

## **58 FRASER CRESCENT**

APPROXIMATE GROSS INTERNAL AREA = 100.1 SQ M / 1077 SQ FT (INCLUDING ATTIC)

ATTIC = 21.2 SQ M / 228 SQ FT

FIRST FLOOR = 39.9 SQ M / 429 SQ FT

Illustration for identification purposes only, measurements are approximate, not to scale.