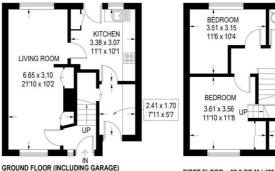

## Floorplan

## **58 FRASER CRESCENT**

APPROXIMATE GROSS INTERNAL AREA = 100.1 SQ M / 1077 SQ FT (INCLUDING ATTIC)

ATTIC = 21.2 SQ M / 228 SQ FT

FIRST FLOOR = 39.9 SQ M / 429 SQ FT

Illustration for identification purposes only, measurements are approximate, not to scale.

BEDROOM

3.38 x 2.24

11'1 x 7'4

Viewing: Via the Agents

 $Spencers\,Agents\,Ltd, 469\,Eccles all\,Road, Sheffield\,S11\,8pp\,|\,Registered\,in\,England\,No.\,7565948$