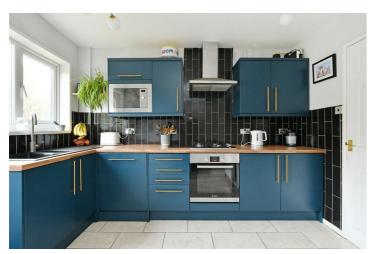

## from Spencer.

- · Available with no chain
- Stunning three bedroom end terrace
- Contemporary fitted kitchen and separate utility room
- Spacious open plan lounge and dining room
- Beautifully fitted family bathroom with separate walk in shower
- Occasional double attic bedroom with study area and storage
- Enclosed rear garden with entertaining deck
- · Council Tax Band -A
- EPC Rating -C
- What3words///tower.pies.admiral