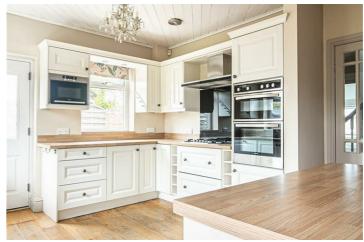

## Buy

this superbly spacious three double bedroom dormer bungalow with two reception rooms, kitchen /diner, ample off street parking and large rear garden.

## — from Spencen.

- · Available with no chain
- Three bedroom, two bathroom, detached dormer bungalow
- · Two reception rooms
- · Kitchen and separate utility room
- · Large rear garden
- Off street parking for several vehicles and outbuildings
- · In need of modernisation
- · Council Tax Band-D
- . EPC Rating-D
- What3words///table.deals.dime