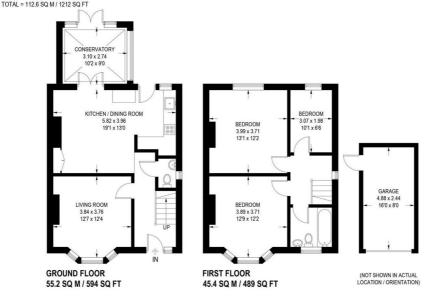

## Floorplan

## 180 HUNTER HOUSE ROAD

APPROXIMATE GROSS INTERNAL AREA = 100.6 SQ M / 1083 SQ FT GARAGE = 12.0 SQ M / 129 SQ FT

Illustration for identification purposes only, measurements are approximate, not to scale.