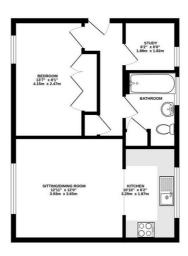

## Floorplan

SECOND FLOOR 487 sq.ft. (45.2 sq.m.) approx.

TOTAL FLOOR AREA: 487 sq.ft. (45.2 sq.m.) approx.

White every stempt has been made to ensure the accuracy of the floorpisc consense from the resourcements are accuracy of the floorpisc consense from the resourcement of the re