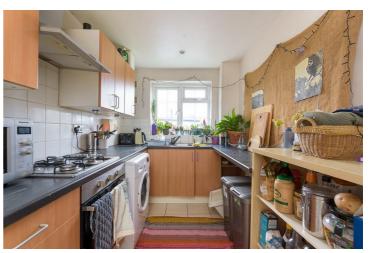

## - from Spencer.

- · Available with no chain
- · Two bedrooms
- · Good sized lounge dining room
- · Fitted kitchen and Shower Room
- · Private entrance and balcony
- · Off street parking
- Excellent location in a leafy tree lined street
- Council Tax Banding-B
- · EPC rating-C
- · what3words///tell.brand.among