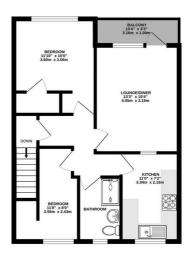

## Floorplan

GROUND FLOOR 47 sq.h. (4.3 sq.m.) appro FIRST FLOOR CELLING HEIGHT 2.3M 575 NOT 1875 NOT 1 WHENTE

TOTAL FLOOR AREA: 571 sq.ft. (53.1 sq.mt.) approx.
White every sitting has been made to resure the accuracy of the floorpian contained here, meas
if doors, wardows, scores and any other terms are experiorative and not responsibility to stain for
omission or mis-statement. This plan is for flushrative purpose only and should be used as such
prospective purchase. The services, submits and accolations shown have not been restated as