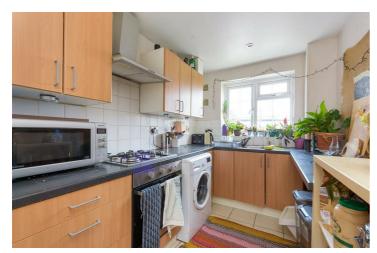

## - from Spencer.

- · Available with no chain
- · Two bedrooms
- · Good sized lounge dining room
- · Fitted kitchen and Shower Room
- · Private entrance and balcony
- · Off street parking
- Excellent location in a leafy tree lined street
- Council Tax Banding-B
- · EPC rating-C
- · what3words///tell.brand.among