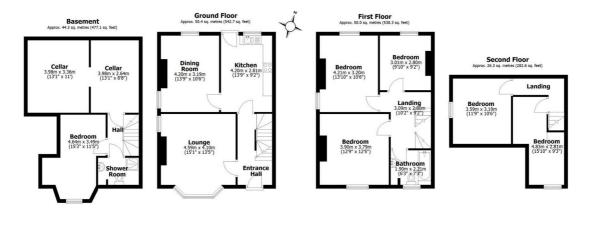

## £340,000

Floorplan

Total area: approx. 171.0 sq. metres (1840.6 sq. feet) All messurements are approximate Yoshiet UCA Flow Flows. Ital Plan produced using Planub. 536 Ecclesail Road

+44 (0)114 268 3682 info@spencersestateagents.co.uk