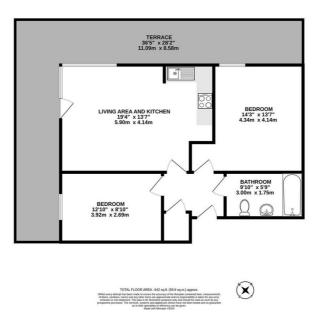

Offers Around **£165,000** 

Floorplan -

## THIRD FLOOR CEILING HEIGHT 2.39 M 642 sq.ft. (59.6 sq.m.) approx.

Spencer.

+44 (0)114 268 3682 info@spencersestateagents.co.uk

469 Ecclesall Road, Sheffield, S11 8PP SpencersEstateAgents.co.uk

 All enquiries and negotiations conducted via the Spencers office. We are obliged under the Estate Agent Act 1991 to qualify all offers and an independent mortgage consultant will speak to you to substantiate your details. The particulars are set out as a general outline only for guidance and do not constitute part of an offer or contract. Measurements are given in good faith and believed to be correct. Any prospective buyer should satisfy themselves as to the correctness of all statements and should not rely on them as representation of fact. no person in the employment of Spencers has any authority to make or give representation or warranty whatever in relation to this property.