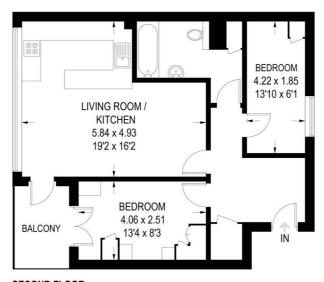

## Floorplan

## **50 STORTHWOOD COURT**

APPROXIMATE GROSS INTERNAL AREA = 61.6 SQ M / 663 SQ FT

SECOND FLOOR

Illustration for identification purposes only, measurements are approximate, not to scale

+44 (0)114 268 3682 info@spencersestateagents.co.uk