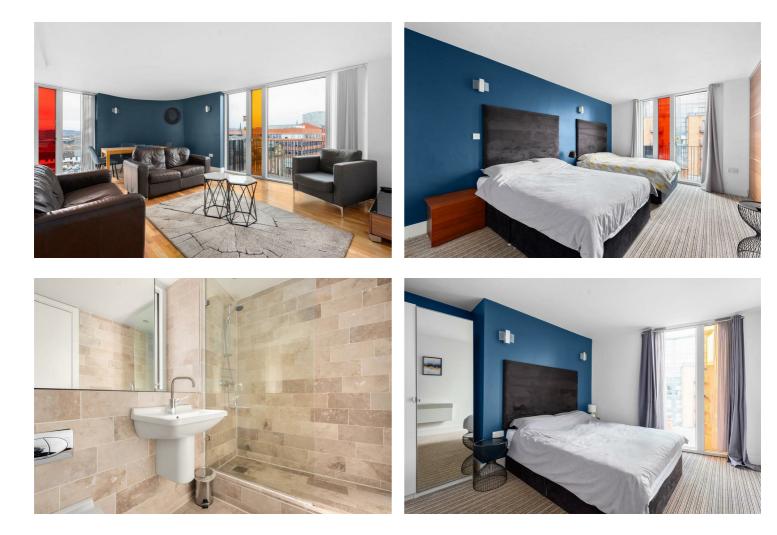

## Buy –

this well presented and proportioned two double bedroom, fourth floor city centre apartment with car parking space included.

- · Available with no chain
- · Modern and well presented
- Two double bedrooms with fitted wardrobes
- Bathroom & Shower room
- Good sized open plan living space with excellent views across the city
- · Utility store cupboard
- Undercroft car parking space included
- Council Tax Band-C
- EPC Rating-C
- What3words///wing.posts.offers