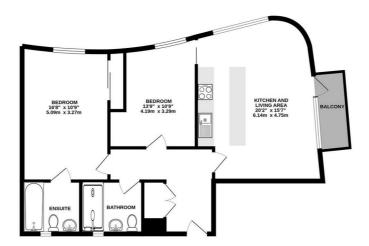

## £250,000

Floorplan

## FOURTH FLOOR CEILING HEIGHT 2.4M 786 sq.ft. (73.1 sq.m.) approx.

TOTAL FLOOR AREA: 786 sq.ft. (73.1 sq.m.) approx. While every atternet has been made to ensure the accuracy of the dospital constanced here, measurements orisosnor on resistance. This piles in to discussion purposes where discuss the values of the prospective purchase. The services, systems and appliances shown have not been hested and no guarantees as to the depaiding or efficiency can be given.