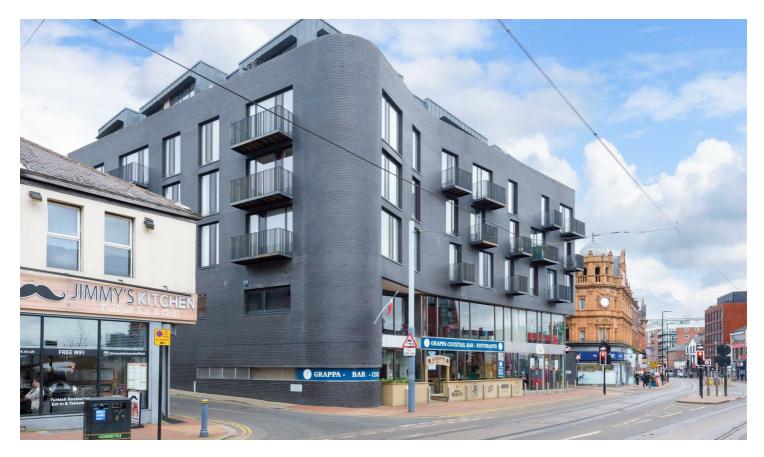

3, Regent Street, City Centre, S1 4DA

## Buy –

this well presented and proportioned two double bedroom, fourth floor city centre apartment with car parking space included.

- · Available with no chain
- · Modern and well presented
- Two double bedrooms with fitted wardrobes
- Bathroom & Shower room
- Good sized open plan living space with excellent views across the city
- · Utility store cupboard
- Undercroft car parking space included
- Council Tax Band-C
- EPC Rating-C
- What3words///wing.posts.offers