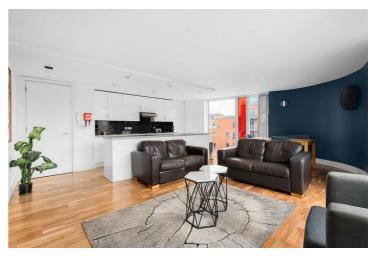

## Buy –

this well presented and proportioned two double bedroom, fourth floor city centre apartment with car parking space included.

- · Available with no chain
- · Modern and well presented
- Two double bedrooms with fitted wardrobes
- Bathroom & Shower room
- Good sized open plan living space with excellent views across the city
- · Utility store cupboard
- Undercroft car parking space included
- Council Tax Band-C
- EPC Rating-C
- What3words///wing.posts.offers