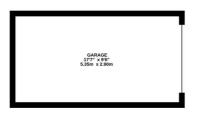

## Buy ·

this first floor one bedroom apartment with the benefit of its own garage situated in the sought after leafy suburb of Nether Edge

## -from Spencer.

- · No onward chain
- First floor apartment (No Lift)
- · One double bedroom
- Single garage
- · Ample attic storage
- · Quiet Leafy location
- Close to amenities and transport links
- Council Tax A
- EPC D
- what three words /// flap.spoil.retire











£140,000

















## Floorplan

GROUND FLOOR 167 sq.ft. (15.5 sq.m.) approx.







## TOTAL FLOOR AREA: 634 sq.ft. (58.9 sq.m.) approx.

Whits every attempt has been made to ensure the accuracy of the floorplan contained here, measurements of doors, windows, comos and any other liens are approximate and no responsibility is taken for any error, omission or mis-statement. This plan is for illustrative purposes only and should be used as such by any prospective purchaser. The services, systems and appliances shown have not been tested and no guarantee as to their operability or efficiency can be given.

Made with Metropic 20204



+44 (0)114 268 3682 info@spencersestateagents.co.uk 469 Ecclesall Road, Sheffield, S11 8PP SpencersEstateAgents.co.uk

**y** SpencersAgents

SpencersAgents

■ SpencersEstateAgents

All enquiries and negotiations conducted via the Spencers off