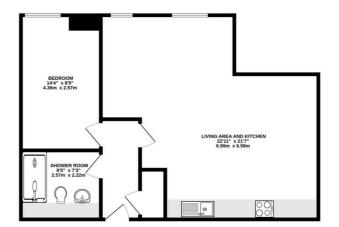

£875

FIRST FLOOR 617 sq.ft. (57.3 sq.m.) approx.

TOTAL FLOOR AREA: 517 sp.ft. (57.3 sp.m.) approx. While very attempt has been made to ensure the accuracy of the floopine consume here, measurements ensure on ensurement. The join to its manather purposes only and board be used as such by any prospective purchases. The services, systems and appliances shown have on been shown by any any application of the service of the serv