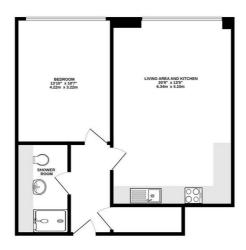

## **Floorplan**

SECOND FLOOR 554 sq.ft. (51.5 sq.m.) approx.

TOTAL FLOOR AREA: 555 4 sq.ft. (\$1.5 sq.m.) approx.

White every sittings has been made to ensure the accuracy of the footigate consistent been, resistant enter of doors, windows, comes and any other forms are approximate and on reprocessibly in taken to any ever, omission or mis-statement. This plan is not in financiary purposes with and insult are used as such by any prospective paralloses. The environs, systems and applicances of them have not been tenined and no guarantee as to be a size of the contraction of the con