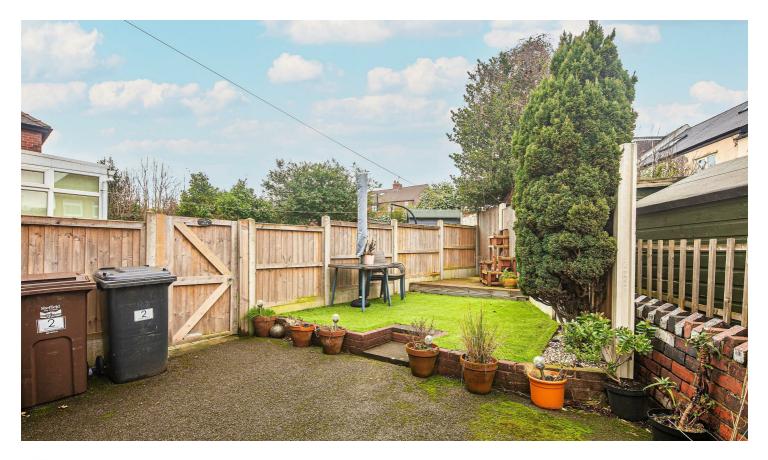

## a tidy two bedroomed end terraced house with lovely courtyard garden

- End terraced house on a quiet culde-sac
- Two double bedrooms
- · Bathroom with bath with shower
- · Living room
- Dining kitchen
- Courtyard style enclosed garden
- EPC Rating D Potential B
- · Council Tax Band A
- What3Words
  ///across.studio.forks
- No Chain