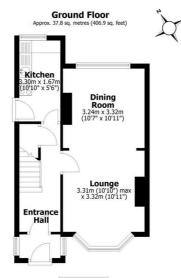

## **Floorplan**

Ceiling Height = 2.65

Total area: approx. 86.1 sq. metres (926.7 sq. feet)

All measurements are approximate Yorkshire EPC & Floor Plans Ltd Plan produced using PlanUp.