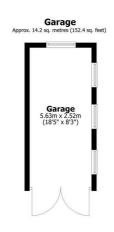

## **Floorplan**

Ceiling Height = 2.65

Total area: approx. 86.1 sq. metres (926.7 sq. feet)

All measurements are approximate Yorkshire EPC & Floor Plans Ltd Plan produced using PlanUp.