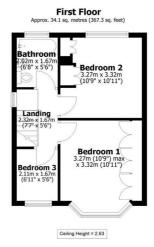

## **Floorplan**

Ceiling Height = 2.65

Total area: approx. 86.1 sq. metres (926.7 sq. feet)

All measurements are approximate Yorkshire EPC & Floor Plans Ltd Plan produced using PlanUp.