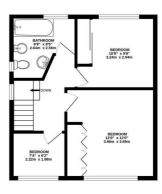

## Floorplan

EXTERNAL OFFICE CEILING HEIGHT 2.1 M 182 sq.ft. (16.9 sq.m.) approx.

GROUND FLOOR CEILING HEIGHT 2.46 M 448 sq.ft. (41.6 sq.m.) approx.

1ST FLOOR CEILING HEIGHT 2.26 M 418 sq.ft. (38.8 sq.m.) approx.

TOTAL FLOOR AREA: 1048 sq.ft. (97.3 sq.m.) approx.

Whilst every attempt has been made to ensure the accuracy of the floorplan contained here, measurements of dons, windows, rooms and any other terms are approximate and or responsibility is taken for any error, omission or mis-statement. This plan is for illustrative purposes only and should be used as such by any prospective purchaser. The services, systems and appliances shown have to beet rested and no guarantee as to their operability or efficiency can be given.