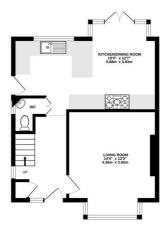

## Floorplan

EXTERNAL OFFICE CEILING HEIGHT 2.1 M 182 sq.ft. (16.9 sq.m.) approx.

GROUND FLOOR CEILING HEIGHT 2.46 M 448 sq.ft. (41.6 sq.m.) approx.

1ST FLOOR CEILING HEIGHT 2.26 M 418 sq.ft. (38.8 sq.m.) approx.

TOTAL FLOOR AREA: 1048 sq.ft. (97.3 sq.m.) approx.

Whilst every attempt has been made to ensure the accuracy of the floorplan contained here, measurements of dons, windows, rooms and any other terms are approximate and or responsibility is taken for any error, omission or mis-statement. This plan is for illustrative purposes only and should be used as such by any prospective purchaser. The services, systems and appliances shown have to beet rested and no guarantee as to their operability or efficiency can be given.