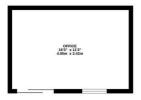

## Floorplan

EXTERNAL OFFICE CEILING HEIGHT 2.1 M 182 sq.ft. (16.9 sq.m.) approx.

GROUND FLOOR CEILING HEIGHT 2.46 M 448 sq.ft. (41.6 sq.m.) approx.

1ST FLOOR CEILING HEIGHT 2.26 M 418 sq.ft. (38.8 sq.m.) approx.

TOTAL FLOOR AREA: 1048 sq.ft. (97.3 sq.m.) approx.

Whilst every attempt has been made to ensure the accuracy of the floorplan contained here, measurements of dons, windows, rooms and any other terms are approximate and or responsibility is taken for any error, omission or mis-statement. This plan is for illustrative purposes only and should be used as such by any prospective purchaser. The services, systems and appliances shown have to beet rested and no guarantee as to their operability or efficiency can be given.