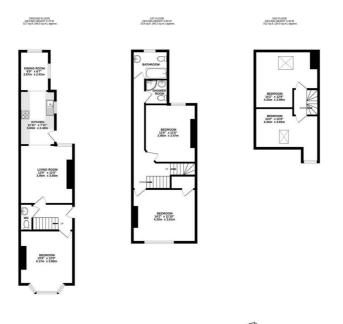

## Buy —

A fantastic four/five bedroom, two bathroom mid terrace property in S11.

from Spencer.

- No chain
- Superb opportunity to create
  stunning home
- Great as a family home or rental investment
- · Four/ five double bedrooms
- · Two bathrooms
- Enclosed rear courtyard garden
- Popular location and school catchment
- · Council Tax B
- EPC E
- What3words///best.yappy.landed

Offers Around £325,000

TOTAL FLOOR AREA : 1348 so ft (125.2 so m.) appro

+44 (0)114 268 3682 info@spencersestateagents.co.uk

469 Ecclesall Road, Sheffield, S11 8PP SpencersEstateAgents.co.uk

♥SpencersAgents ☺ SpencersAgents ₽ SpencersEstateAgents All enquiries and negotiations conducted via the Spencers office. We are obliged under the Estate Agent Act 1991 to qualify all offers and an independent mortgage consultant will speak to you to substantiate your details. The particulars are set out as a general outline only for guidance and do not constitute part of an offer or contract. Measurements are given in good faith and believed to be correct. Any prospective buyer should satisfy themselves as to the correctness of all statements and should not rely on them as representation of fact. no person in the employment of Spencers has any authority to make or give representation or warranty whatever in relation to this property.