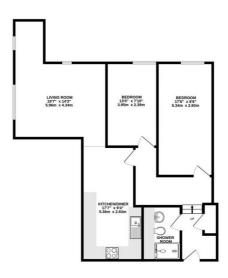

## **Floorplan**

GROUND FLOOR 773 sq.ft. (71.8 sq.m.) approx.

TOTAL FLOOR AREA: 773 sq.ft. (71.8 sq.m.) approx.

White every altimize has been made to ensure the accusacy of the floorpian contensed here, measurements
omission or missionened. This plan is the flattable proposes only and mobile used as such by any
prospective purchase. The services, systems and appliances shown have not been insied and no guirantee
as to their opposition proposition of the proposition of