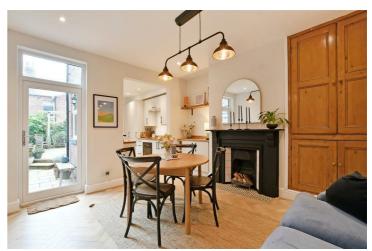

## from Spencer.

- Traditional three double bedroom mid terrace home
- Superbly renovated and beautifully presented throughout
- Three double bedrooms with family bathroom and en-suite shower room
- Cosy bay windowed lounge with feature electric stove
- Stunning off shot kitchen and dining room with access to cellar
- Private and enclosed hard landscaped rear garden
- Excellent location and great school catchment
- · Council Tax Band B
- . EPC Rating E Potential B
- · What3words///stays.bend.heavy