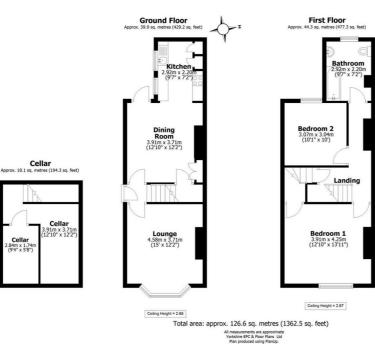

## Floorplan

+44 (0)114 268 3682 info@spencersestateagents.co.uk 469 Ecclesall Road, Sheffield, S118PP

Cellar

Cellar

2.84m x 1.74r (9'4" x 5'8")

SpencersEstateAgents.co.uk

**y** SpencersAgents

SpencersAgents