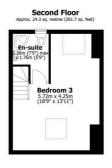

## Floorplan

+44 (0)114 268 3682 info@spencersestateagents.co.uk 469 Ecclesall Road, Sheffield, S118PP

Cellar

Cellar

2.84m x 1.74r (9'4" x 5'8")

SpencersEstateAgents.co.uk

**y** SpencersAgents

SpencersAgents