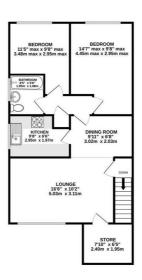

## **Floorplan**

GROUND FLOOR 60 54%, (5.6 50,m.) sporox. 157 FLOOR 642 sq.t. (Disk sq.m.) approx.

TOTAL FLOOR AREA: 702 sg/t. (65.2 sg/t.) approx.

White cwey altering has been reade to ensure the course; yet for faceligan consisted here, resourcements of doors, wedness, sooms and any other items are approximate and no responsibly in blanch to any even, orassour or mo-increment. This plan is to it illustrately proposes only and should be used as such by any presignative purchaser. The enerview, systems and applicances shown have not been trained and no guarantee and to the control of the proposes. So the plan is to the control of the plan is to the control of the plan.