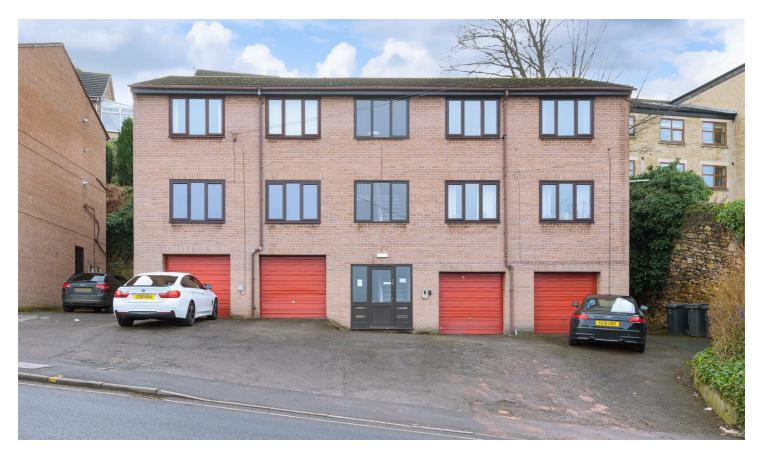

## Rent-

- AVAILABLE NOW
- 2 BEDROOMS
- Garage
- Seperate secure utility/store room
- · 24 Month Tenancy
- · Council tax Band A
- Holding Deposit £205
- Security Deposit £1035
- EPC Rating D

£900

**PCM** 