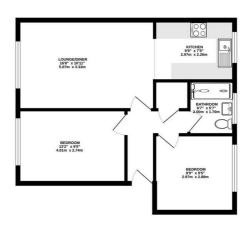

## Floorplan

GROUND FLOOR 230 sq.ft. (21.4 sq.m.) approx.

FIRST FLOOR 560 sq.ft. (52.0 sq.m.) approx.

## TOTAL FLOOR AREA: 560sq.ft. (52.0 sq.m.) approx.

Whilst every attempt has been made to ensure the accuracy of the floorplan contained here, measurements of doors, windows, crooms and any other terms are approximate and no responsibility is taken for any error, omission or mis-statement. This plan is for illustrative purposes only and should be used as such by any prospective purchaser. The services, systems and appliances shown have not been tested and no guarantee as to their operability or efficiency can be given.