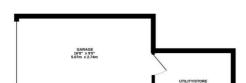

## Floorplan

GROUND FLOOR 230 sq.ft. (21.4 sq.m.) approx.

FIRST FLOOR 560 sq.ft. (52.0 sq.m.) approx.

## TOTAL FLOOR AREA: 560sq.ft. (52.0 sq.m.) approx.

Whilst every attempt has been made to ensure the accuracy of the floorplan contained here, measurements of doors, windows, crooms and any other terms are approximate and no responsibility is taken for any error, omission or mis-statement. This plan is for illustrative purposes only and should be used as such by any prospective purchaser. The services, systems and appliances shown have not been tested and no guarantee as to their operability or efficiency can be given.