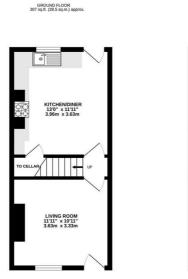

## Floorplan

1ST FLOOR 354 sq.ft. (32.9 sq.m.) approx.

TOTAL FLOOR AREA: 661 sq. $\pm$  (61.4 sq. $\pm$ ) approx. What every attempt has been made to ensure the accuracy of the floopsin constance flore, measurements accurate the statement of the point is the instantion pages one down of the out the statement of the point prospective partners. The strongers and appliances shown have no be stred by any prospective partners. The strongers and pages one applications are the strongers and as to the accurate page of the strongers are given.