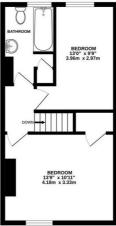

## Floorplan

1ST FLOOR 354 sq.ft. (32.9 sq.m.) approx.

TOTAL FLOOR AREA: 661 sq. $\pm$  (61.4 sq. $\pm$ ) approx. What every attempt has been made to ensure the accuracy of the floopsin constance flore, measurements accurate the statement of the point is the instantion pages one down of the out the statement of the point prospective partners. The strongers and appliances shown have no be stred by any prospective partners. The strongers and pages one applications are the strongers and as to the accurate page of the strongers are given.