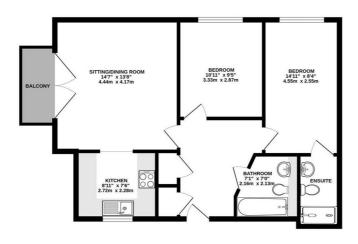

## Floorplan

## GROUND FLOOR CEILING HEIGHT 2.38M 680 sq.ft. (63.2 sq.m.) approx.

TOTAL FLOOR AREA: 680 sq.ft. (63.2 sq.m.) approx.

Whilst every attempt has been made to ensure the accuracy of the floorplan contained here, measuremen of doors, windows, norse and any other lenses are approximate and no responsibility is taken for any erro onession or mis-statement. This plan is for fill listinative purposes only and should be used as such by any prospective purposes. The services, systems and applicants shown have not been tested and not be prospective purposes.