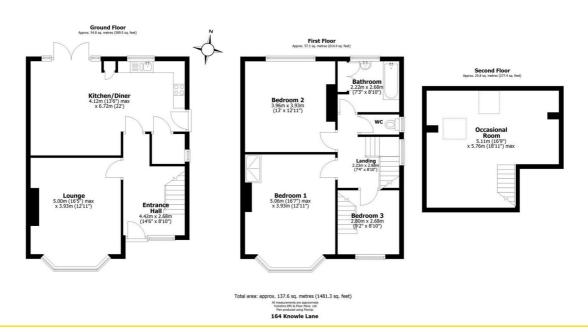

## from Spencer.

- Detached family home in a highly desirable location
- Three good-sized bedrooms and occasional attic room
- Open plan modern kitchen/ dining space with patio doors to rear garden
- Further modernisation required throughout
- · Perfect for further development
- Ample off street parking and detached garage
- · Excellent school catchment
- Council Tax Band-E
- EPC Rating- D
- What3words///crop.allows.slows

## **Floorplan**

+44 (0)114 268 3682 info@spencersestateagents.co.uk

469 Ecclesall Road, Sheffield, S11 8PP SpencersEstateAgents.co.uk **y** SpencersAgents

SpencersAgents

■ SpencersEstateAgents

All enquiries and negotiations conducted via the Spencers office. We are obliged under the Estate Agent Act 1991 to qualify all offers and an independent mortgage consultant will speak to you to substantiate your details. The particulars are set out as a general outline only for guidance and do not constitute part of an offer or contract. Measurements are given in good faith and believed to be correct. Any prospective buyer should satisfy themselves as to the correctness of all statements and should not rely on them as representation of fact. no person in the employment of Spencers has any authority to make or give representation or warranty whatever in relation to this property.