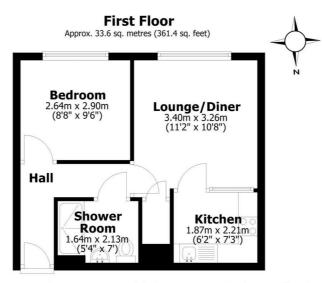

£675

Floorplan

Total area: approx. 33.6 sq. metres (361.4 sq. feet)

All measurements are approximate Yorkshire EPC & Floor Plans Ltd Plan produced using PlanUp.

Apartment 10, St Barnabus House, Highfield Place