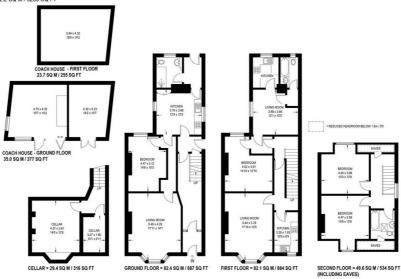

## Floorplan

## 74 CARTERKNOWLE ROAD

APPROXIMATE GROSS INTERNAL AREA = 214.1 SQ M / 2305 SQ FT CELLAR = 294.4 SQ M / 316 SQ FT OUTBUILDING = 58.7 SQ M / 632 SQ FT TOTAL = 302.2 SQ M / 3253 SQ FT

Illustration for identification purposes only, measurements are approximate, not to scale.