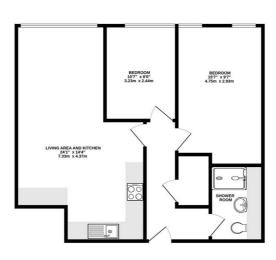

## Floorplan

SECOND FLOOR 640 sq.ft. (59.5 sq.m.) approx.

TOTAL FLOOR AREA, 1400 sq.ft. (\$9.5 sq.ft.) approx.

What every altering has been made to ensure the accuracy of the floorigen contained lever, releasement of doors, workness, recommend on any other ferms are approximate and no responsibly in taken to any enror, omission or miss besterment. This plan is the floorigeneous original should be used as such by any prospective purchases. The enrories, systems and apprinces shown here not been tested and no guarantee in the best section of the control of the plant section of the plant section of the plant section of the control of the plant section of the plant sec