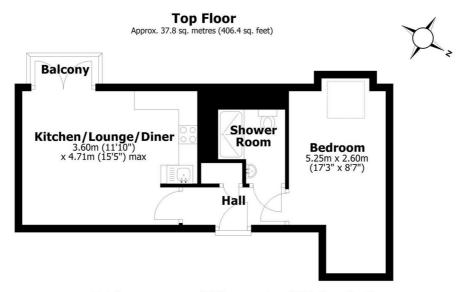

### Floorplan

Total area: approx. 37.8 sq. metres (406.4 sq. feet)

All measurements are approximate Yorkshire EPC & Floor Plans Ltd Plan produced using PlanUp.