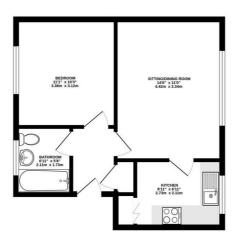

## **Floorplan**

FIRST FLOOR CEILING HEIGHT 2.28 420 sq.ft. (39.0 sq.m.) approx.

TOTAL FLOOR AREA : 420 sq.ft. (19.9 sq.m.) approx.

Ithid cosy alment has been reads a resurce the source; of the foreigns consequed text, resource
of doors, wedow, soons and any other items are approximate and no separately as select the cay
pressure our resistance. This plan is the fluttering report only and thought event as such by a
prespective purchase. The energies specified and applications of some have not been lessed and no gave
and the results of the selection of the