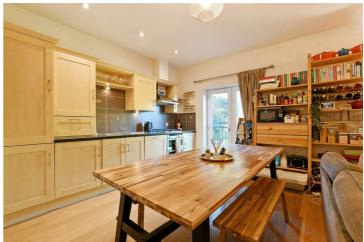

## Buy

this well presented, first floor two double bedroom apartment having an open plan living space with Juliette balcony and allocated parking space in an exclusive gated development.

## from Spencer.

- · First floor apartment
- · Two double bedrooms
- One ensuite shower room and family bathroom
- · Open plan living dining kitchen
- · Exclusive gated development
- · Allocated car parking
- Excellent location
- Council Tax Banding-C
- EPC Rating-B
- What3Words///faster.exact.commc