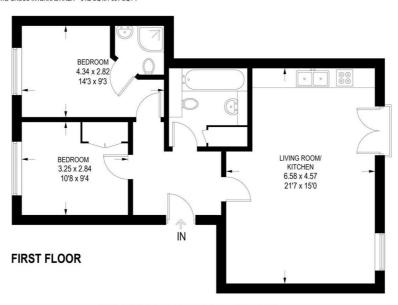

## Floorplan

## **APARTMENT 3, KENWOOD COURT**

APPROXIMATE GROSS INTERNAL AREA = 64.2 SQ M / 691 SQ FT

Illustration for identification purposes only, measurements are approximate, not to scale

+44 (0)114 268 3682 info@spencersestateagents.co.uk 469 Ecclesall Road, Sheffield, S11 8PP SpencersEstateAgents.co.uk